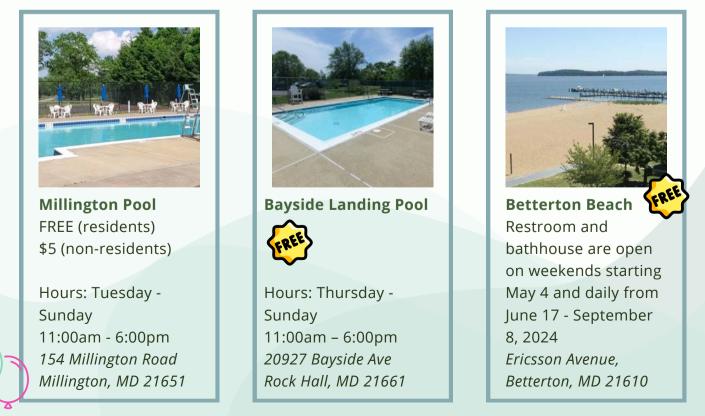

#### **Millington Pool**

SWIM LESSONS

Explore the Outdoors at our Beautiful Parks!

- Worton Park
- Toal Park
- Turners Creek
- Edesville Park
- Millington Park

MONDAY - SATURDAY 8:00AM - 6:00PM I POOL - 11:00AM -6:00PM