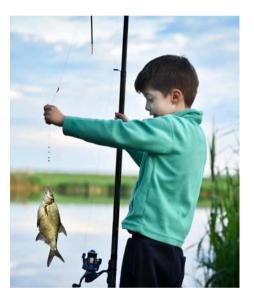

#### Youth Fishing Derby

FREE

Sunday, June 16th 9:00am - Noon Cypress Branch State Park 10803 Galena Road Millington, MD 21651

FREE Rod and Reel for the first 50 participants to register!