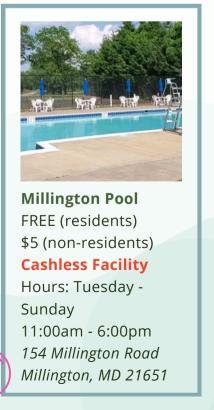

#### **Millington Pool**

SWIM LESSONS

#### Session 1

June 2 - 12 Monday - Thursday Beginners: 5:30p - 6:15p

#### Session 3

June 30 - July 10 Monday - Thursday Beginners: 8:45a - 9:30a Intermediate: 9:45a - 10:30a

June 17 - August 7 6:30p-9:00p

KCCC Pool

6:30p-9:00p Tuesdays & alternating Thursday and Saturdays \$3 with facility access card, \$5 without

Movie Nights June 21, July 19 & August 2 6:30 - 10:00p \$3 with FAC, \$5 without

Family Night Swim July 17 - 6:30 - 9:00p Families with children ages 0-12 \$3 with FAC, \$5 without Kent County Community Center Pool Session 1 June 2 - 12 Monday - Thursday Beginners: 5:30p - 6:15p Intermediate: 6:30p - 7:15p

#### Session 2

June 16 - 26 Monday - Thursday Beginners: 8:45a - 9:30a Intermediate: 9:45a - 10:30a Holidays: No Class June 19, Make-up: June 20

#### **Session 4**

July 21 - 31 Monday - Thursday Beginners: 8:45a - 9:30a Intermediate: 9:45a - 10:30a